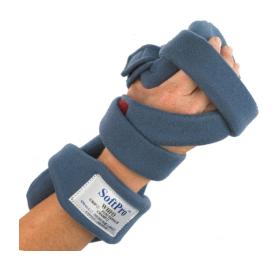

## SoftPro® Functional WHFO

- Treats mild to moderate contractures of the wrist/hand/fingers
- Extra-long wrist strap holds the wrist in the proper position and applies a gentle stretch
- Maintains/supports the wrist/hand/fingers in a comfortable functional position
- "Bend to Fit" Easily adjust to correct alignment & support joints without the use of a heat gun